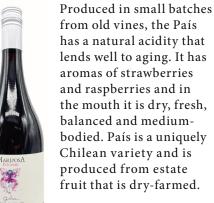

Produced in small batches from old vines, the País has a natural acidity that lends well to aging. It has aromas of strawberries and raspberries and in the mouth it is dry, fresh, balanced and mediumbodied. País is a uniquely Chilean variety and is produced from estate fruit that is dry-farmed.